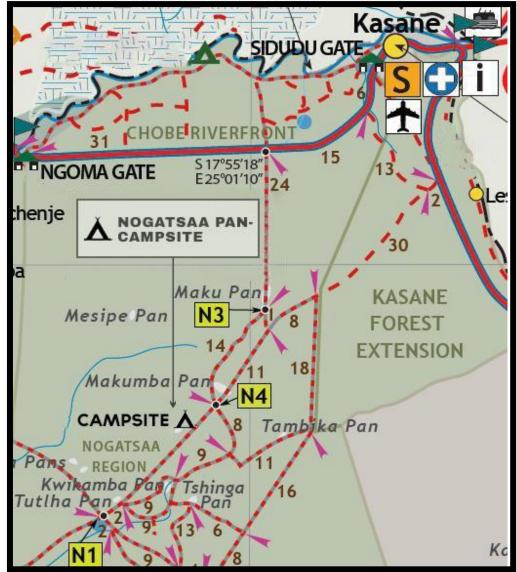

Nogatsaa Campsite is approximately 80km from Kasane in the Nogatsaa Area

## GPS Co-ordinates for Nogatsaa Campsite @ Kabunga Pans

S 18°16′07″ E 24°54′15″

## **Directions from Kasane to Lodge**

You need 4x4 vehicles to drive from Kasane to Nogatsaa Campsite

From Kasane Airport take A33 towards Sidudu Gate from there travel for 18.5km to Nantanga turnoff - you will find a signboard for Nogtasaa Pans – turn left (*GPS Co-ordinates for this point is: S 17°55′18" E 025°01′10"* – after turning left travel for approx 23km until you reach a fork in road – keep right (*N3 on map*). Travel for another 15km where you will reach a 4 way – turn right (*N4 on map*) — Continue straight for 8.5km until you reach campsite on the right-hand side.